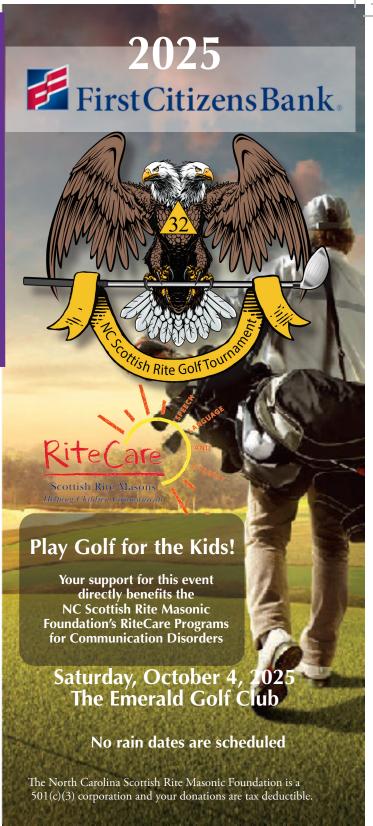

## **2025 NC Scottish Rite Masonic Foundation Golf Tournament**

The North Carolina Scottish Rite Masonic Foundation's golf tournament at The Emerald Golf Club is scheduled for Saturday, October 4, 2025.

# **Swing for Speech: Scottish Rite Charity Golf Tournament**

Join us for a day on the greens to support North Carolina RiteCare Childhood Language Programs (SRCLP) transforming lives across North Carolina.

### NC RiteCare Childhood Language Programs

#### NCRiteCare.com

NCSRMF Mission and Purpose Statement
The North Carolina Scottish Rite Masonic Foundation is
a 501.C.3 charitable organization dedicated to providing
present and future benevolent financial support toward the
training of licensed professionals and treatment of children
with speech, hearing, and learning disabilities who may
receive services with little or no cost to families. Along
with 170 such programs nationwide, we are achieving this
mission through the generous support of our members,
sponsors, and the public. In addition, North Carolina
Scottish Rite members also support Masonic Youth
organizations and victims of natural disasters recognized by
the Masonic Service Association of North America.